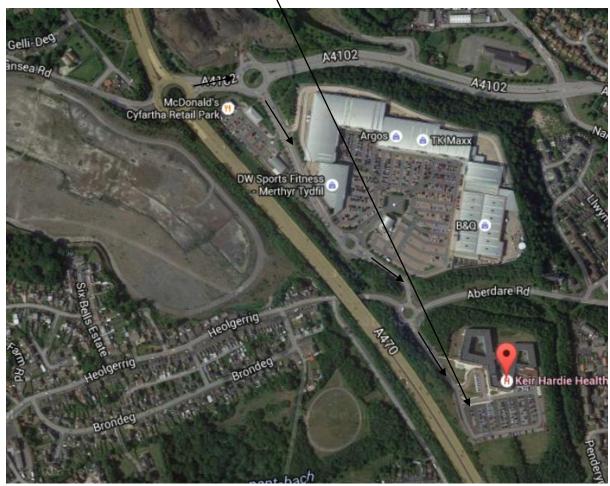

## **Contact the health park**

Keir Hardie University Health Park

Aberdare Road

Merthyr Tydfil

CF48 1BZ (For navigation purposes please do not use this postcode.)

From the A470 Keir Hardie University Health Park is located by entering the Cyfarthfa Retail Park from Swansea Road (third exit on the Roundabout).

At the next roundabout located near Pizza Hut take the second exit out of the retail park. You'll shortly come to another roundabout take the second exit to arrive at the Health Park.

Once you have entered the Health park grounds the Undergraduate Medical Education unit is the smaller detached building and is situated in the Car Park.